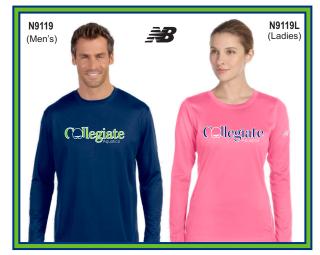

Ladies Full Zip Sport-Wick Hooded Sweatshirt 8.0-oz 100% Polyester with Moisture Wicking Technology Colors: Neon Pink or Navy Adult Sizes Only: AXS - AXL: \$35.50 XXL: \$36.50

New Balance Men's & Ladies Performance Long Sleeve T-Shirt 4 oz 100% Polyester Birdseye Pique Knit Anti-Microbial Performance Colors: Navy or Safety Pink (Ladies Only) Adult Sizes Only: AXS (Ladies Only) AS - AXL: \$19.00 XXL: \$2000