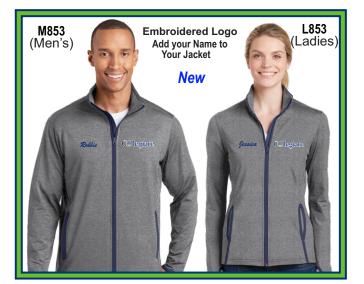

Men's & Ladies Sport-Wick® Stretch Contrast Full-Zip Jacket 6.8 oz, 90/10 Polyester/Spandex Soft-Brushed Feel w/Contrast Color Accents Ladies Jackets have Thumbholes to Keep Hands Warm Color: Charcoal Gray Heather w/Navy Accents Adult Sizes Only: AXS - AXL: \$37.75 XXL: \$38.75