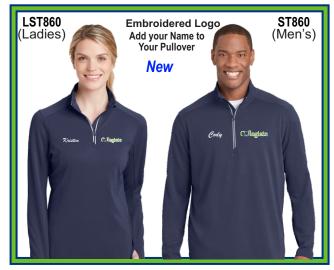

Ladies & Men's 1/4 Zip Moisture Wicking Textured Pullover 6.2 oz 100% Polyester Open Sleeves & Bottom Hem Ladies Pullover has a Gently Contoured Silhouette &Thumbholes on Sleeves to Those Keep Hands Warm Color: Navy Adult Sizes Only: AXS - AXL: \$34.75 XXL: \$36.75