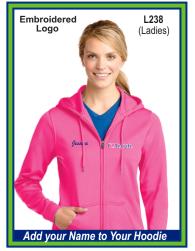

Ladies Full Zip Sport-Wick Hooded Sweatshirt 8.0-oz 100% Polyester with Moisture Wicking Technology Colors: Neon Pink or Navy Adult Sizes Only: AXS - AXL: \$35.50 XXL: \$36.50

New Balance Men's & Ladies Performance Long Sleeve T-Shirt 4 oz 100% Polyester Birdseye Pique Knit Anti-Microbial Performance Colors: Navy or Safety Pink (Ladies Only) Adult Sizes Only: AXS (Ladies Only) AS - AXL: \$19.00 XXL: \$2000