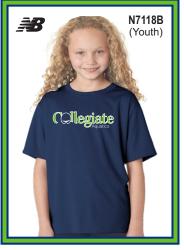

New Balance Youth Performance T-Shirt 4 oz 100% Polyester Birdseye Pique Knit Colors: Navy or Gray Youth Sizes Only: YM-YXL: \$12.00

T-Shirt Colors: Kelly Green, Navy, Athletic Heather Sizes: YM - YL \$6.99 ASM - AXL: \$6.99 XXL: \$8.50