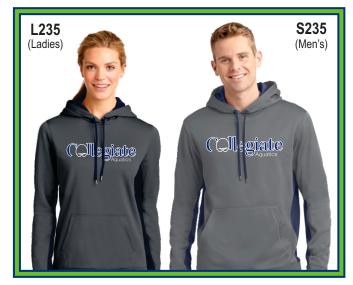

Ladies & Men's Sport-Wick Color Block Hooded Sweatshirt 8.0-oz 100% Polyester with Moisture Wicking Technology Bold Navy Color Blocking in the Hood and on the Sides Color: Charcoal with Navy Color Blocking Adult Sizes Only: AXS - AXL: \$34.50 XXL: \$36.50 \*Youth Sizes on Page 2