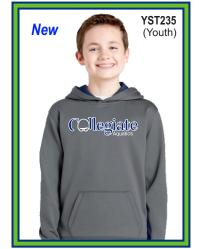

## Collegiate Clothing Program Page 2

Youth Sport-Wick Color Block Hooded Sweatshirt 8.0-oz 100% Poly w/ Moisture Wicking Technology Bold Navy Color Blocking in the Hood and on the Sides Color: Charcoal w/ Navy Color Blocking Size: YM-YL \$29.50