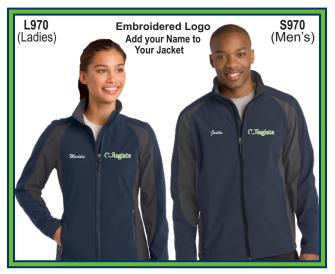

## New Styles for the 2015 Season

Ladies & Men's Soft Shell Color Block Jacket 100% Polyester Woven Outside Bonded to a Water Resistant Laminated Film with a 100% Polyester Micro-Fleece Lining Color: Navy/Charcoal Gray Color Blocking on Sides & Sleeves Adult Sizes Only: AXS - AXL: \$43.00 XXL: \$44.00